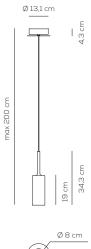

Typology: suspension lamp

## SP SPILL P

kg 1.2 m³ 0.02

Product code composition

SPILLRAY / DRIVER NOT DIMMABLE INCLUDED

example composition code SP SPILLP BR CR G4L

For optional accessories please refer to our pricelist, website or contact our representatives