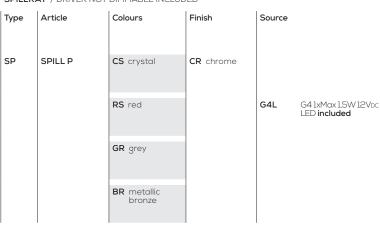

## SP SPILL P

kg 1.2 m³ 0.02

Product code composition

SPILLRAY / DRIVER NOT DIMMABLE INCLUDED

example composition code SP SPILLP BR CR G4L

For optional accessories please refer to our pricelist, website or contact our representatives