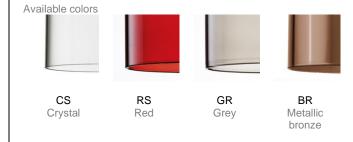

## **SP SPILL P**Design by Manuel Vivian

Collection consisting of wall lamps, recessed ceiling lamps and suspended lamps. The diffusers are made of glass with chrome-plated metal frame. Available in several colours and sizes. Halo or LED light source.

## Ratings

- •G4
- Diffused light
- •Surface installation over holes
- •Switch mode: on-off
- Metal body, chrome
- •Clear or coloured diffuser

## SP SPILL P

kg 1.2 m³ 0.02

Product code composition

SPILLRAY / DRIVER NOT DIMMABLE INCLUDED

example composition code SP SPILLP BR CR G4L

For optional accessories please refer to our pricelist, website or contact our representatives