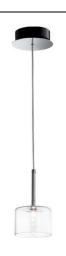

## **SP SPILL P**Design by Manuel Vivian

Collection consisting of wall lamps, recessed ceiling lamps and suspended lamps. The diffusers are made of glass with chrome-plated metal frame. Available in several colours and sizes. Halo or LED light source.

Typology: suspension lamp

## Ratings

- •G4
- Diffused light
- •Surface installation over holes
- •Switch mode: on-off
- Metal body, chrome
- •Clear or coloured diffuser